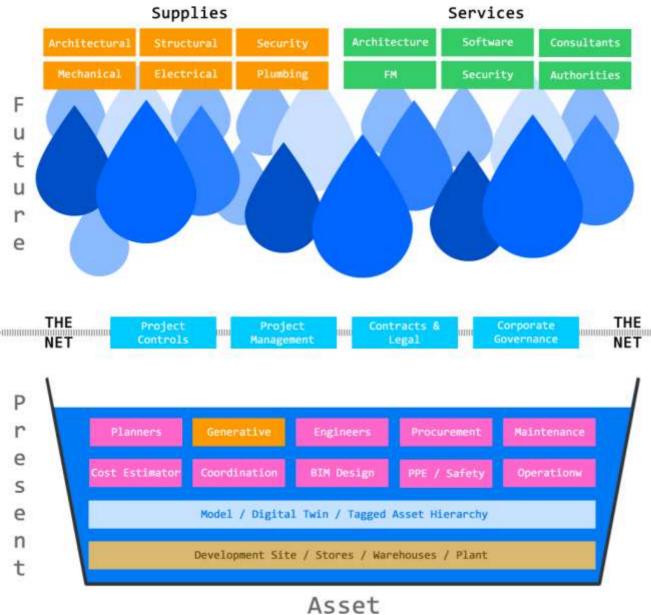

itiative Proudly Supported By





**Preparing For Tomorrows Users** 





**Smart Cities Innovators Round Table** 

## Let's get the juices flowing

Q1. If a building could speak, what would it say?

Q2. If the city grid could speak, what would it say?

Q3. If a factory could speak, what would it say?







Let's hear from Alain Waha (BIMMEPAUS)

https://youtu.be/jiTwAjDChjU?t=2043

**Smart Cities** = C-Commerce + Smart Assets

What makes it 'Smart' is interconnectivity across public and private contexts across The Connected Economy.



A 'Smart Asset' is an asset that is aware of itself within the present context and can act to ensure it functions according to desired outcome/s of its <u>owner</u>.

Smart Buildings
Smart Infrastructure
Smart Things



A New Definition For Smart Assets





Let's Look At How A Project Works





But, Chaos Is Never Too Far Away







So How Do We Achieve The End Game?





# The World Is Craving A New Internet





## **SQUIZZ.com Was Born From This Idea**

A Globally Integrated

**Connected-Commerce** Platform

To **Connect**, **Automate** & **Trade** 









It All Starts With Us. People.





We Work With Organisations.





### **That Build Assets**





# And We All Use Systems





### That If Connected

















Along With Our Professional Networks







At Scale: 'The Connected Marketplace'









Lets Put It Into Action With Revit





































































A Request For Quote has been submitted to Holyoake Industries from Kavanagh I. for project: 131 Bourke Street

08:49 PM