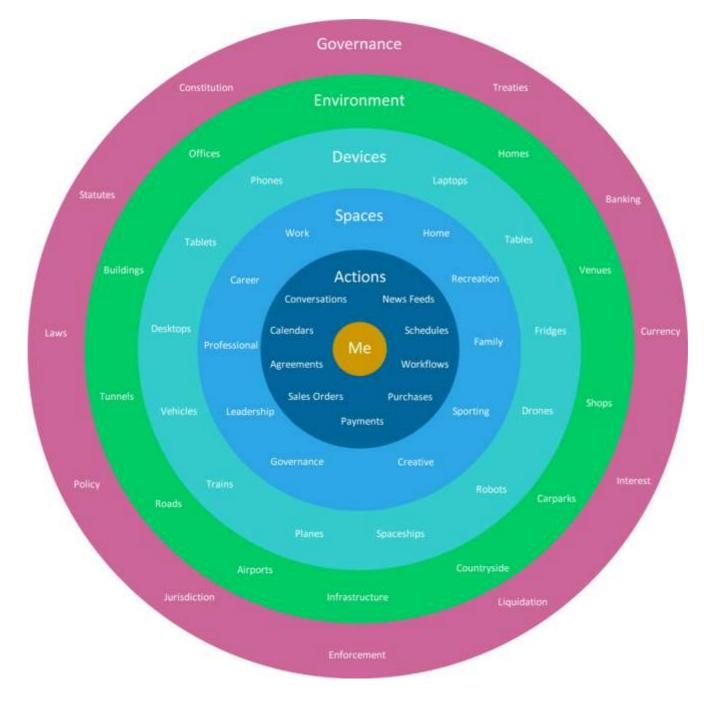

https://youtu.be/jiTwAjDChjU?t=2043

**Smart Cities** = C-Commerce + Smart Assets

What makes it 'Smart' is interconnectivity across public and private contexts across The Connected Economy.

A 'Smart Asset' is an asset that is aware of itself within the present context and can act to ensure it functions according to desired outcome/s of its <u>owner</u>.