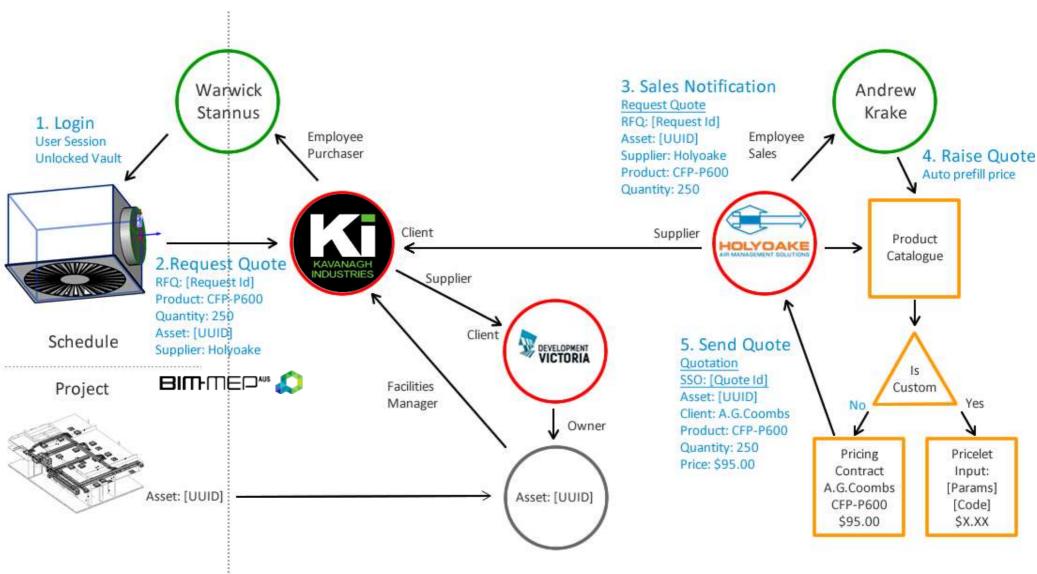

### That If Connected

Along With Our Professional Networks

At Scale: 'The Connected Marketplace'

Lets Put It Into Action With Revit

A Request For Quote has been submitted to Holyoake Industries from Kavanagh I. for project: 131 Bourke Street