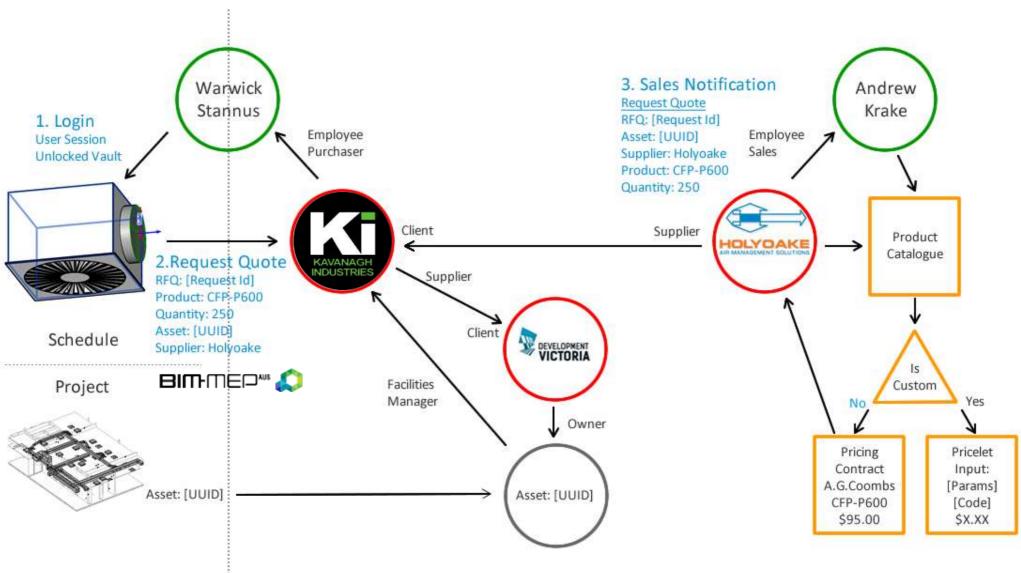

### That If Connected

Along With Our Professional Networks

At Scale: 'The Connected Marketplace'

Lets Put It Into Action With Revit

A Request For Quote has been submitted to Holyoake Industries from Kavanagh I. for project: 131 Bourke Street