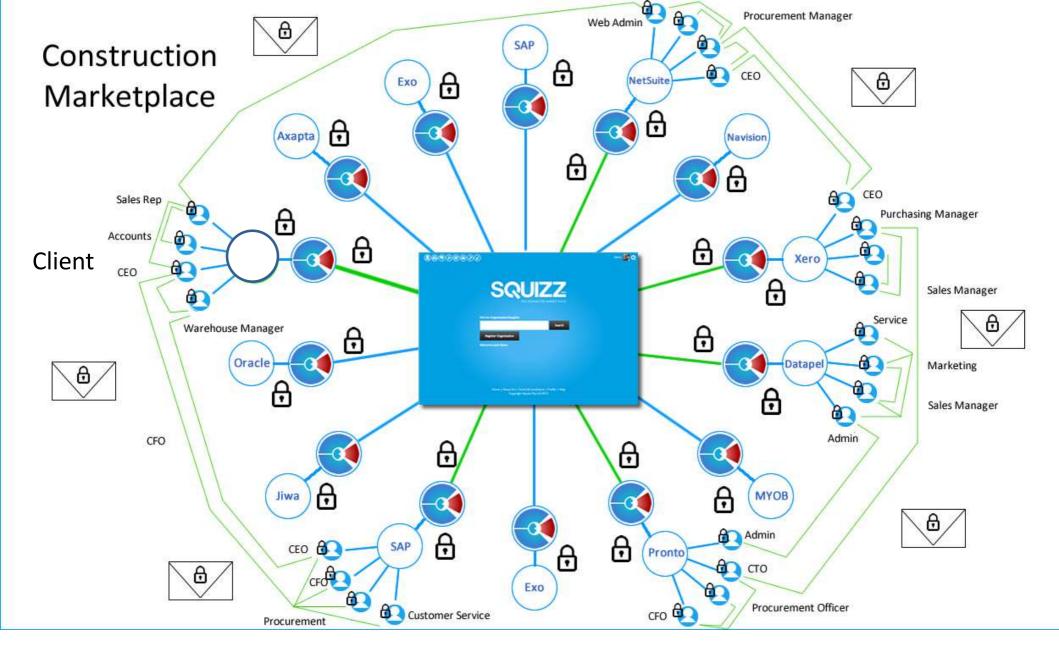

### That If Connected

Along With Our Professional Networks

At Scale: 'The Connected Marketplace'

Lets Put It Into Action With Revit

A Request For Quote has been submitted to Holyoake Industries from Kavanagh I. for project: 131 Bourke Street