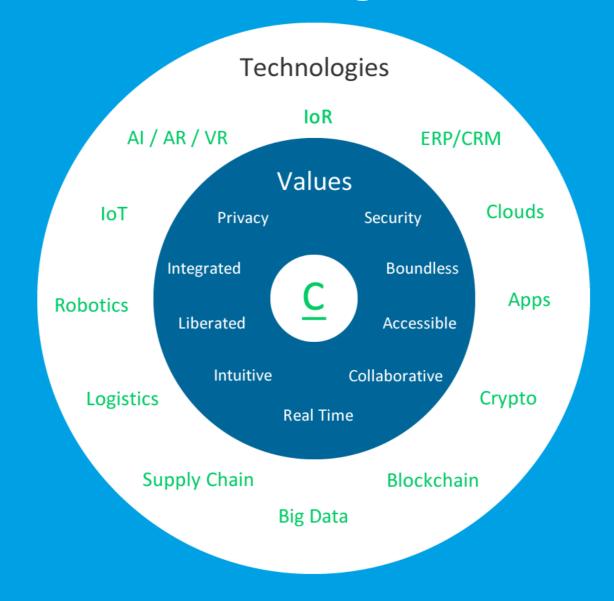

https://youtu.be/jiTwAjDChjU?t=2043

**Smart Cities** = C-Commerce + Smart Assets

What makes it 'Smart' is interconnectivity across public and private contexts across The Connected Economy.

A 'Smart Asset' is an asset that is aware of itself within the present context and can act to ensure it functions according to desired outcome/s of its <u>owner</u>.