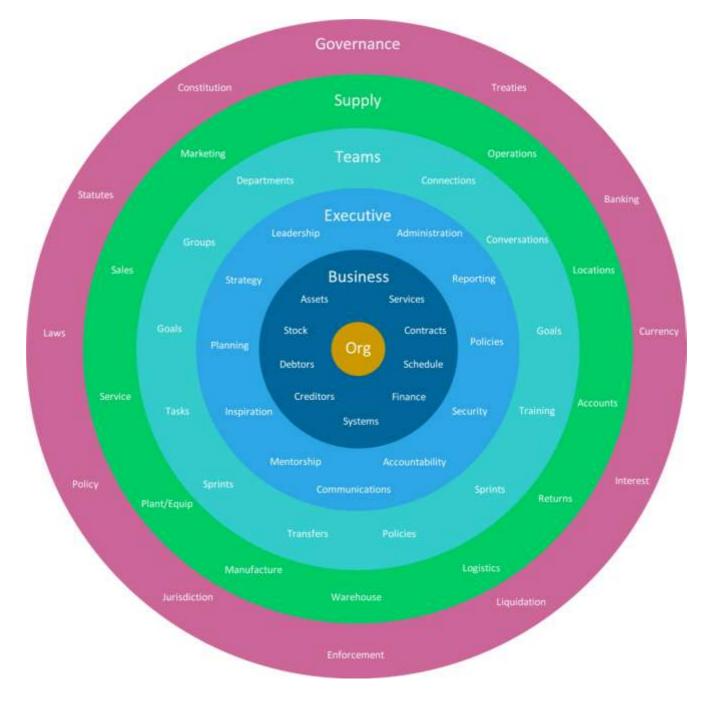

https://youtu.be/jiTwAjDChjU?t=2043

**Smart Cities** = C-Commerce + Smart Assets

What makes it 'Smart' is interconnectivity across public and private contexts across The Connected Economy.

A 'Smart Asset' is an asset that is aware of itself within the present context and can act to ensure it functions according to desired outcome/s of its <u>owner</u>.