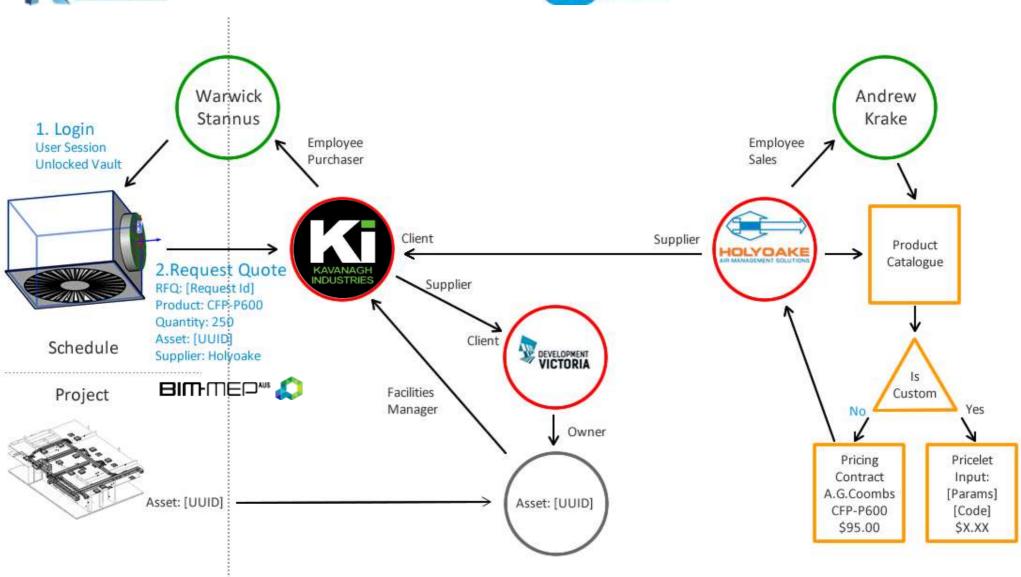

### That If Connected

Along With Our Professional Networks

At Scale: 'The Connected Marketplace'

Lets Put It Into Action With Revit

A Request For Quote has been submitted to Holyoake Industries from Kavanagh I. for project: 131 Bourke Street