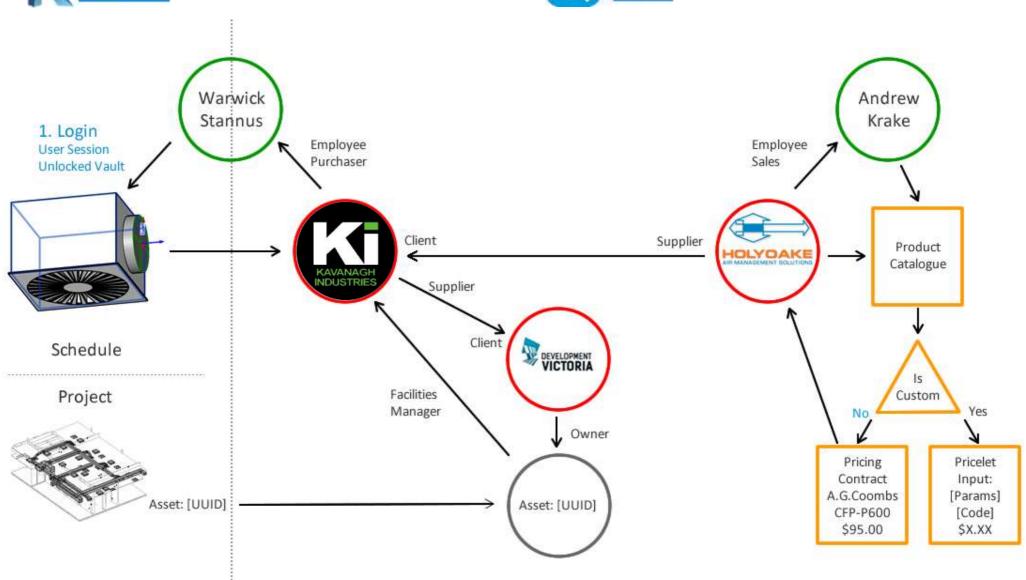

### That If Connected

Along With Our Professional Networks

At Scale: 'The Connected Marketplace'

Lets Put It Into Action With Revit

A Request For Quote has been submitted to Holyoake Industries from Kavanagh I. for project: 131 Bourke Street