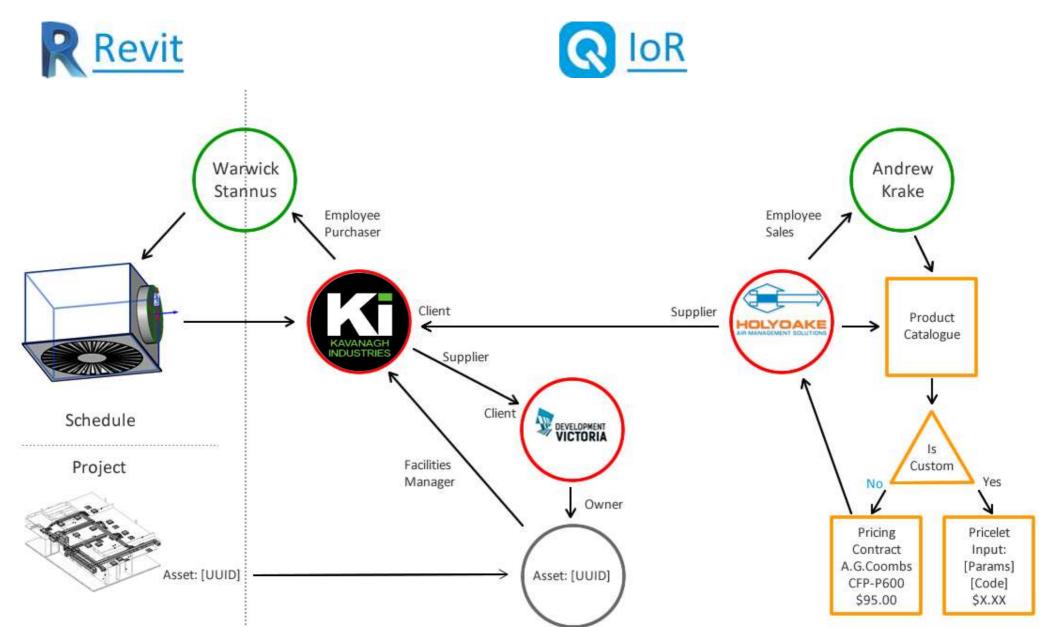

### That If Connected

Along With Our Professional Networks

At Scale: 'The Connected Marketplace'

Lets Put It Into Action With Revit

A Request For Quote has been submitted to Holyoake Industries from Kavanagh I. for project: 131 Bourke Street