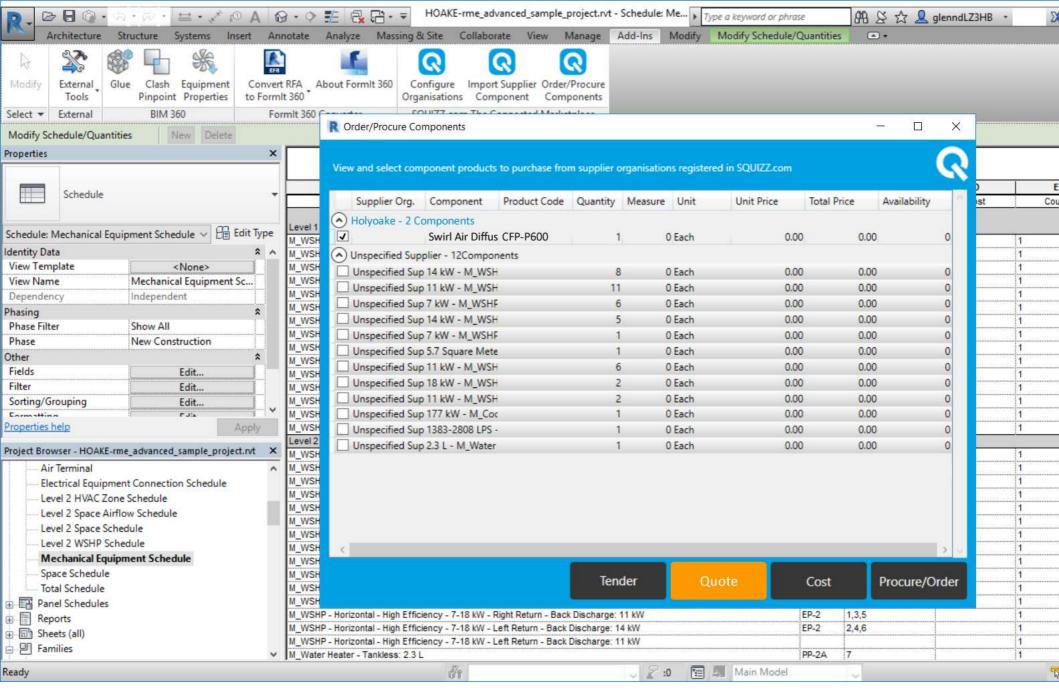

### That If Connected

Along With Our Professional Networks

At Scale: 'The Connected Marketplace'

Lets Put It Into Action With Revit

A Request For Quote has been submitted to Holyoake Industries from Kavanagh I. for project: 131 Bourke Street