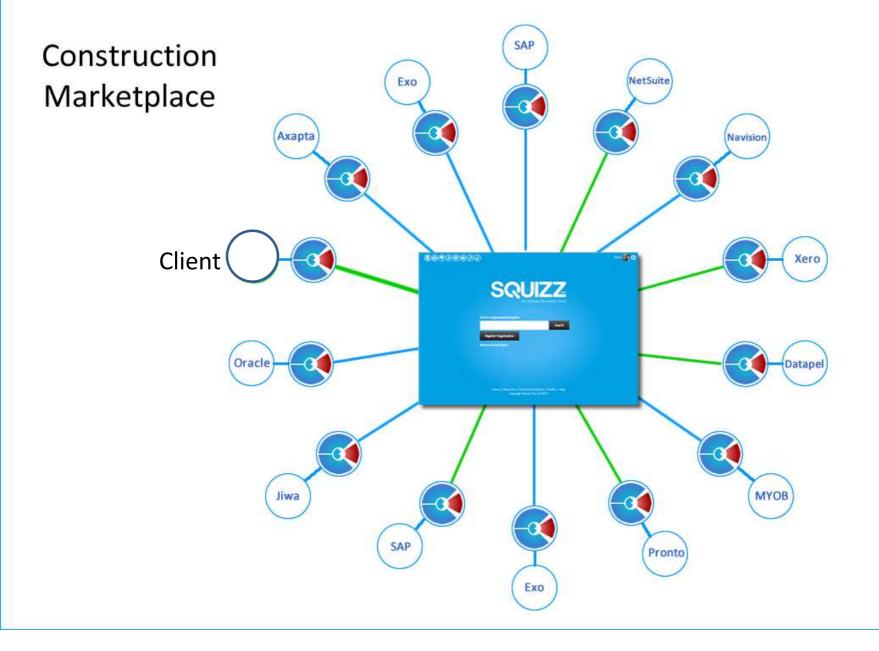

## **SQUIZZ.com Was Born From This Idea**

A Globally Integrated

**Connected-Commerce** Platform

To **Connect**, **Automate** & **Trade** 

It All Starts With Us. People.

We Work With Organisations.

# And We All Use Systems

### That If Connected

Along With Our Professional Networks

At Scale: 'The Connected Marketplace'

Lets Put It Into Action With Revit

A Request For Quote has been submitted to Holyoake Industries from Kavanagh I. for project: 131 Bourke Street