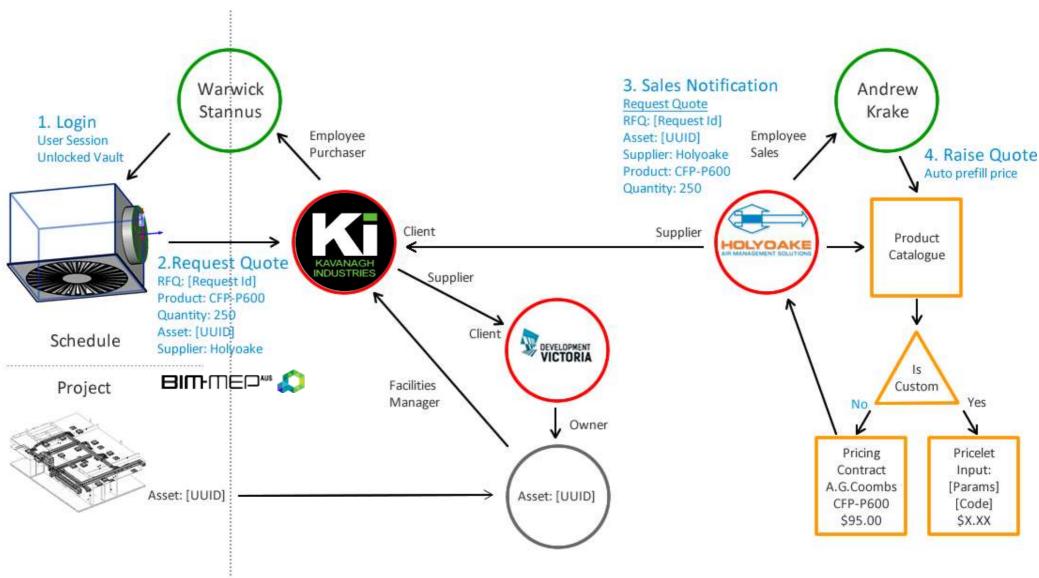

### That If Connected

Along With Our Professional Networks

At Scale: 'The Connected Marketplace'

Lets Put It Into Action With Revit

A Request For Quote has been submitted to Holyoake Industries from Kavanagh I. for project: 131 Bourke Street