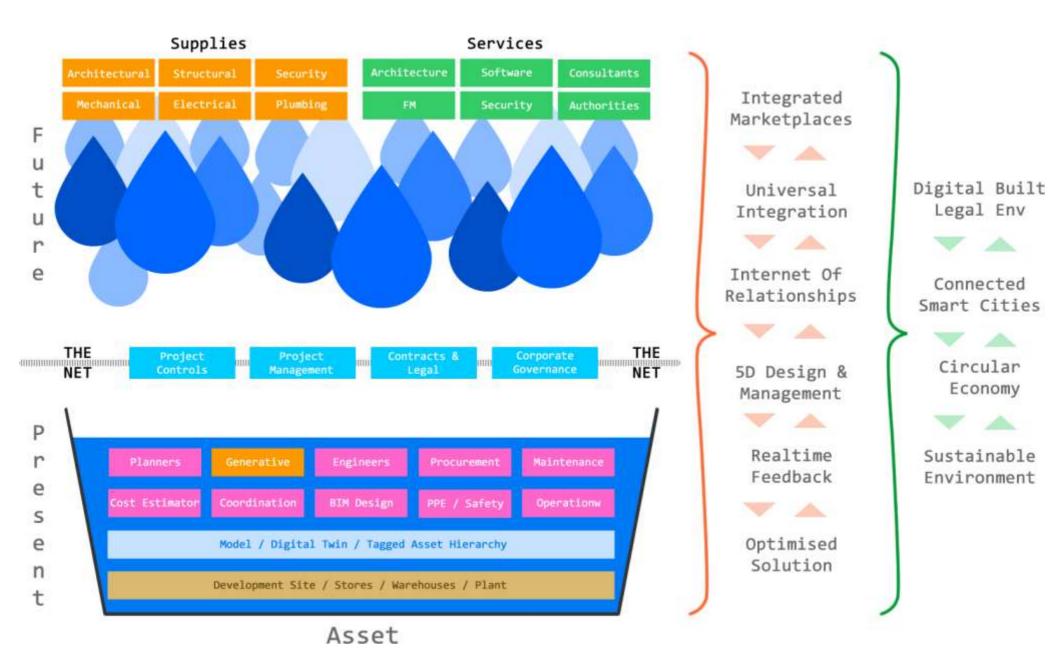

https://youtu.be/jiTwAjDChjU?t=2043

**Smart Cities** = C-Commerce + Smart Assets

What makes it 'Smart' is interconnectivity across public and private contexts across The Connected Economy.

A 'Smart Asset' is an asset that is aware of itself within the present context and can act to ensure it functions according to desired outcome/s of its <u>owner</u>.

Smart Buildings
Smart Infrastructure
Smart Things

A New Definition For Smart Assets

Let's Look At How A Project Works

But, Chaos Is Never Too Far Away

So How Do We Achieve The End Game?