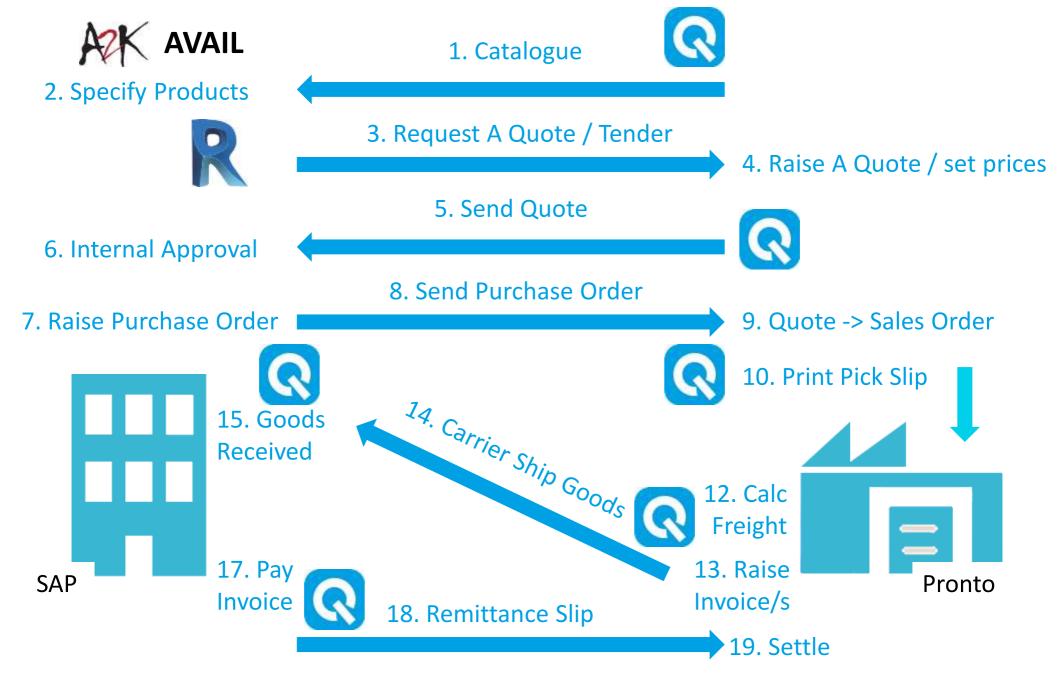

### That If Connected

Along With Our Professional Networks

At Scale: 'The Connected Marketplace'

Lets Put It Into Action With Revit

A Request For Quote has been submitted to Holyoake Industries from Kavanagh I. for project: 131 Bourke Street