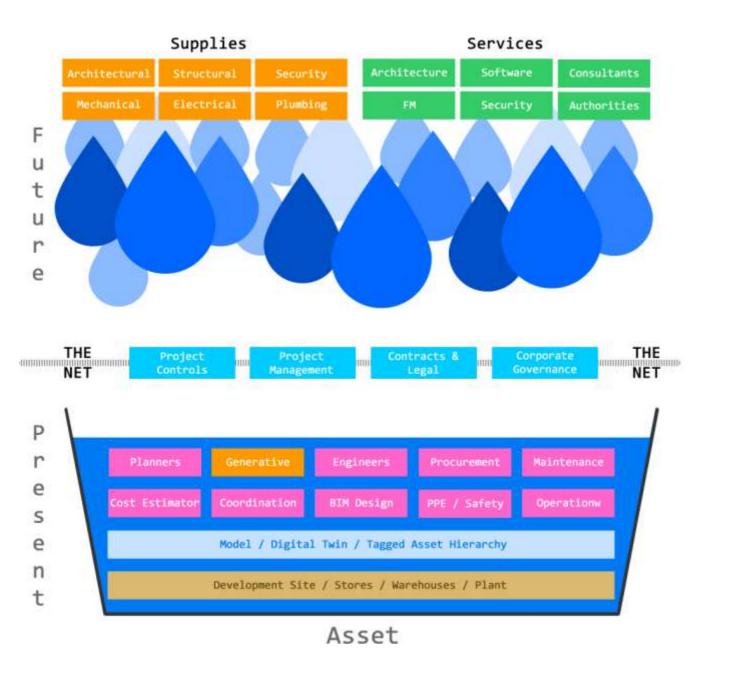

https://youtu.be/jiTwAjDChjU?t=2043

**Smart Cities** = C-Commerce + Smart Assets

What makes it 'Smart' is interconnectivity across public and private contexts across The Connected Economy.

A 'Smart Asset' is an asset that is aware of itself within the present context and can act to ensure it functions according to desired outcome/s of its <u>owner</u>.

Smart Buildings
Smart Infrastructure
Smart Things

A New Definition For Smart Assets

Let's Look At How A Project Works

But, Chaos Is Never Too Far Away

So How Do We Achieve The End Game?